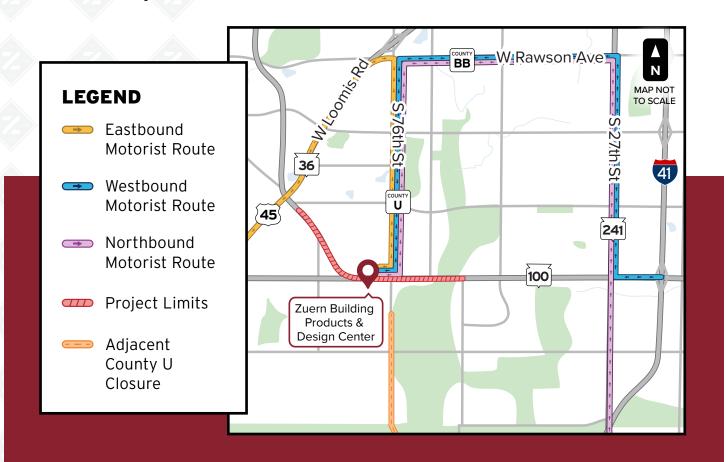

## Access to Zuern Building Products & Design Center during the reconstruction of WIS 100

9545 S. 80th Street, Franklin (414) 529-9770

- EASTBOUND motorists on WIS 36
   (W. Loomis Road) should continue east and take the exit ramp onto County BB
   (W. Rawson Avenue). Continue east and turn right (south) on County U (S. 76th Street). Continue south to WIS 100 and turn right (west). Continue west until reaching Zuern Building Products & Design Center.
- WESTBOUND motorists on WIS 100 should turn right (north) on WIS 241 (S. 27th Street) and continue to County BB (W. Rawson Avenue). Turn left (west) and continue to S. 76th Street. Turn left (south) on County U (S. 76th Street) and continue to WIS 100. Turn right (west) and continue until reaching Zuern Building Products & Design Center.
- » NORTHBOUND motorists should take WIS 241 (S. 27th Street) and turn left (west) on County BB (W. Rawson Avenue). Continue west and turn left (south) on County U (S. 76th Street). Continue south and turn right (west) onto WIS 100. Continue until reaching Zuern Building Products & Design Center.